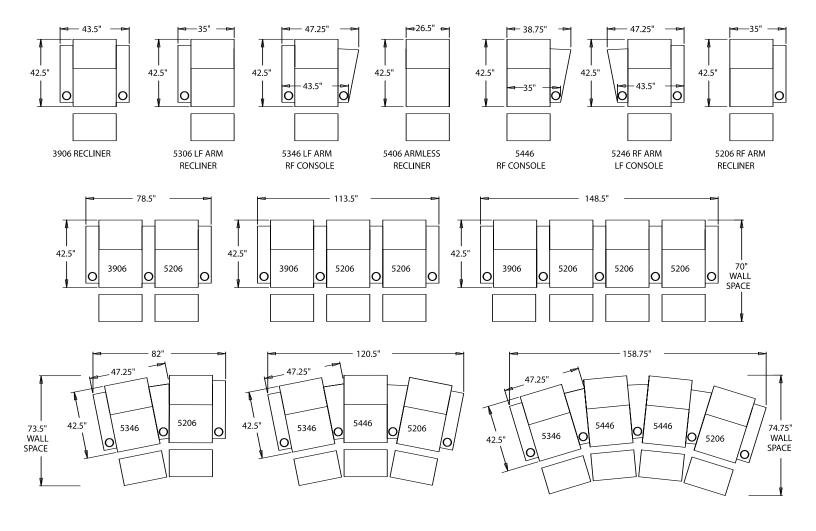

## HTL-002 SERIES

- Wallaway® Fully reclines inches away from the wall, allowing greater decorating flexibility and more efficient use of space.
- ChaiseLounger® Seat design provides continuous, head-to-toe support when reclined.
- PowerRecline® Effortlessly recline to your favorite position.
- ButtKicker® Silent subwoofer in seat that allows viewers to feel powerful bass without excessive volume.
- Lighted Cupholder Generously sized to hold most cans, bottles and drink cups.
   Lighted ring illuminates the cupholder from the inside.
- Power Head Rest Head rest can be adjusted for ultimate head comfort.
   Benefits the user when fully reclined and watching TV.

## 45" BACK HEIGHT ON ALL PIECES POWER RECLINE, POWER HEADREST ON ALL PIECES